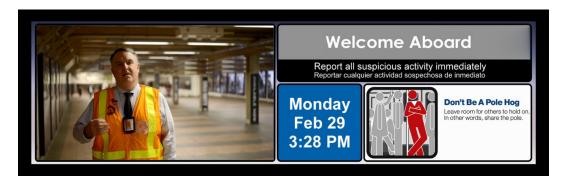

On-board signs can be configured to provide passengers with "Next Stop" information

CleverVision lets you deliver the right content at precisely the right time while generating additional revenue from national, local or hyper-local advertising opportunities.