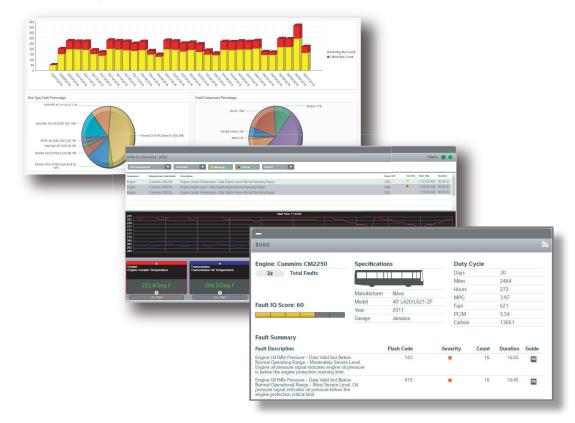

# **Fleet Dashboard**

The easy to use browser-based dashboard provides visibility to accurate operational performance data including a complete view of the fleet's health, analysis of duty cycles and failures rates & advanced statistical and trend analysis.

## Easy to Use Report Generator

Easily create customized reports, "favorite" reports, group management reports and individual user access; all reports can be scheduled to be distributed via email daily, weekly or monthly.

# Pre-emptively Predict Issues

**AVM**<sup>®</sup> allows maintenance crews to pre-emptively predict issues before they occur, triage buses with defects as they return from service, prioritize repairs and integrate with maintenance management and work order systems.