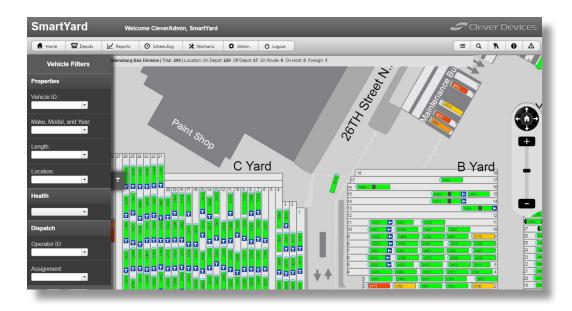

## Eliminate Manual Recording of Parking Positions

Automated depot vehicle location using the Clever Devices real-time vehicle location system provides an up to the minute data on the precise location of every vehicle in your depots, saving time and eliminating the need for manual counting which can be subject to human error and only provides a snapshot.

#### **Simplified Pull-Out Management**

An intuitive, user-friendly display shows the location and health of all vehicles in the yard making vehicle work assignment easier and more efficient. The optional Pull-Out module ensures that the right vehicle is assigned to the right work by using vehicle location, vehicle types, service schedules (blocks) and vehicle health status. It reduces the need to shift vehicles and can be configured to automatically assign vehicles to work.

#### **Optimized Pull-In Management**

When a vehicle returns to the depot, the optional Pull-In Module tells operators where they should park to optimize vehicle availability for upcoming work. Send vehicles to be fueled, washed, or for needed maintenance to optimize the efficiency of depot operations.