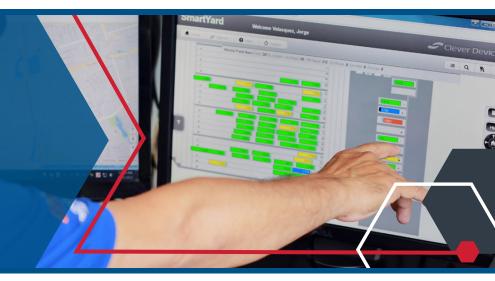

#### **Simplified Pull-Out Management**

An intuitive, user-friendly display shows the location and health of all vehicles in the yard making vehicle work assignment easier and more efficient. The optional Pull-Out module ensures that the right vehicle is assigned to the right work by using vehicle location, vehicle types, service schedules (blocks) and vehicle health status. It reduces the need to shift vehicles and can be configured to automatically assign vehicles to work.

### Deeper Visibility into Depot Operations

SmartYard® reporting provides Depot Managers with easy-to-use tools that provides the visibility needed to track performance and improve operations. Ensure that your drivers know exactly which vehicle they should take and precisely where it is in the depot, reducing the time needed to search for it and ensuring that drivers board the vehicle and depart the yard on schedule.