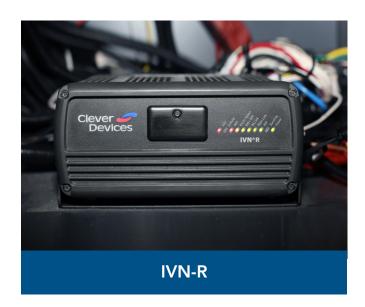

### VEHICLE COMMUNICATIONS SYSTEMS (VCS)

Our Intelligent Vehicle Network for Rail (IVN-R) is a "rail certified" vehicle logic unit. IVN-R has the capability to control and monitor not only Clever Devices systems, but other systems on the vehicle, along with, collecting and transmitting data in real time or uploading later when in the rail yard. Most important, this multi-purpose computer is the core of the Vehicle Communications System. The IVN-R is a robust and powerful unit that provides you with the following benefits:

- Automated Audio and Visual Announcements compliant with the Americans with Disability Act & Accessibility for Ontarians w/Disabilities Act
- Easily operated Passenger and Crew Intercoms
- Integration with closed circuit television for safety and security monitoring
- Integration with Automatic Passenger Counter (APC) systems to monitor passenger loads
- The ability to broadcast ad hoc announcements over the incorporated PA System
- The ability to manage Train to Wayside Communication
- Control of onboard infotainment systems