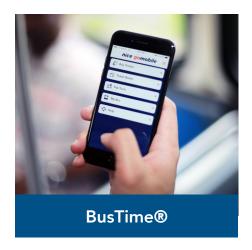

BusTime® enables you to communicate with your passengers in real time. Using GPS technology and scheduling data, BusTime calculates the real-time arrival time of your vehicles for specific stops and routes that you can share with your passengers online, on your mobile app, on social media as well as on your onboard and wayside signage.