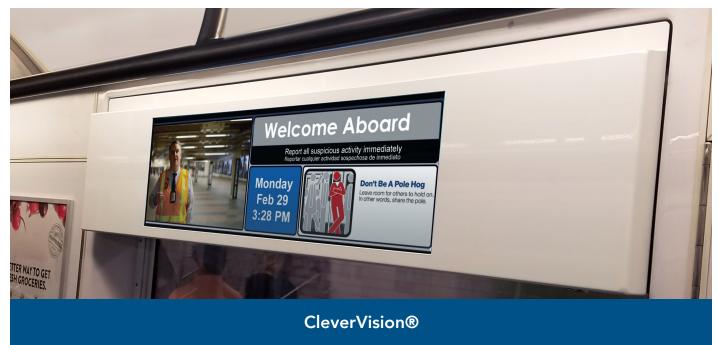

CleverVision is a purpose-built onboard digital signage solution lets you deliver real-time information and public service announcements to your customers throughout their entire journey. An intuitive content management system (CMS) lets you easily configure and schedule static and dynamic content that's displayed on rugged HD resolution screens that are offered in multiple sizes to suit your unique content needs. The solution can be deployed as a standalone, but when paired with our Intelligent Vehicle Network (IVN), you can display revenue-generating location-based advertising and other meaningful content such as next stop announcements.