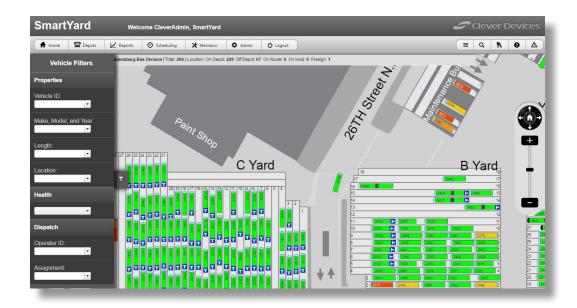

# **SmartYard®** Advanced Depot Management

Walking the yard to manually record parking positions is time consuming and subject to human error. When maintenance staff, depot dispatchers and operators aren't on the same page there can be issues with road-calls, searching for vehicles and late pull-outs. With the **SmartYard®** advanced depot management solution you can locate vehicles anywhere in the depot, schedule vehicle to work assignments, prevent vehicles with known maintenance issues from being assigned to work and run reports on inventory and past performance.

## Eliminate Manual Recording of Parking Positions

Automated depot vehicle location using the Clever Devices real-time vehicle location system provides an up to the minute data on the precise location of every vehicle in your depots, saving time and eliminating the need for manual counting which can be subject to human error and only provides a snapshot.

#### Simplified Pull-Out Management

An intuitive, user-friendly display shows the location and health of all vehicles in the yard making vehicle work assignment easier and more efficient. The optional Pull-Out module ensures that the right vehicle is assigned to the right work by using vehicle location, vehicle types, service schedules (blocks) and vehicle health status. It reduces the need to shift vehicles and can be configured to automatically assign vehicles to work.

With the SmartYard® advanced depot management solution you can locate vehicles anywhere in the depot, schedule vehicle to work assignments, prevent vehicles with known maintenance issues from being assigned to work and run reports on inventory and past performance.