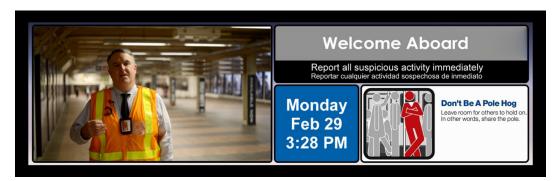

#### **Improved Passenger Communications**

Flexible content triggering lets you provide passengers throughout their journey with meaningful, timely and targeted travel information. Make "next stop" and public service announcements, provide real-time passenger information and service update details.

On-board signs can be configured to provide passengers with "Next Stop" information

CleverVision lets you deliver the right content at precisely the right time while generating additional revenue from national, local or hyper-local advertising opportunities.