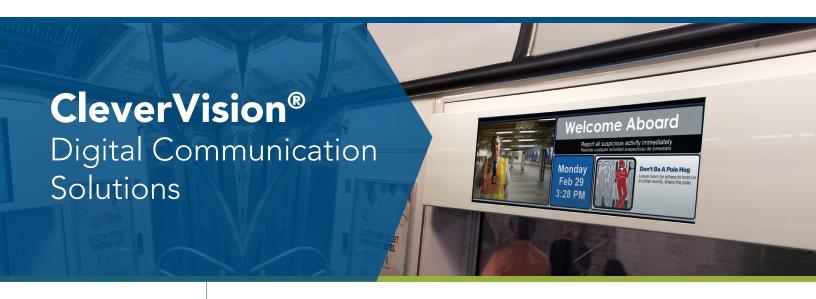

Clever Devices
designs and develops
breakthrough solutions
for transit systems
that are proven to
increase efficiency and
reduce operation costs
while improving the
passenger experience.

Keeping your passengers informed and perhaps even entertained contributes to an overall positive passenger experience. **CleverVision®** lets you deliver the right content at precisely the right time while generating additional revenue from national, local or hyper-local advertising opportunities.

On-board signs can be configured to provide passengers with "Next Stop" information

CleverVision lets you deliver the right content at precisely the right time while generating additional revenue from national, local or hyper-local advertising opportunities.