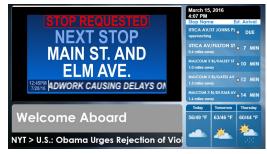

#### **Improved Passenger Communications**

Flexible content triggering lets you provide passengers throughout their journey with meaningful, timely and targeted travel information. Make "next stop" and public service announcements, provide real-time passenger information and service update details.

On-board signs can be configured to provide passengers with "Next Stop" information

CleverVision lets you deliver the right content at precisely the right time while generating additional revenue from national, local or hyper-local advertising opportunities.