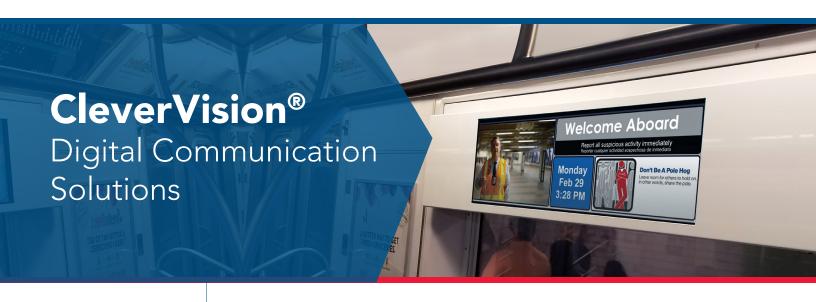

Clever Devices
designs and develops
breakthrough solutions
for transit systems
that are proven to
increase efficiency and
reduce operation costs
while improving the
passenger experience.

Keeping your passengers informed and perhaps even entertained contributes to an overall positive passenger experience. **CleverVision®** lets you deliver the right content at precisely the right time while generating additional revenue from national, local or hyper-local advertising opportunities.

On-board signs can be configured to provide passengers with "Next Stop" information

CleverVision lets you deliver the right content at precisely the right time while generating additional revenue from national, local or hyper-local advertising opportunities.