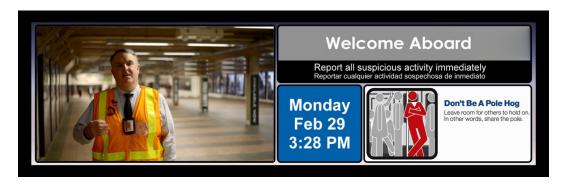

On-board signs can be configured to provide passengers with "Next Stop" information

CleverVision lets you deliver the right content at precisely the right time while generating additional revenue from national, local or hyper-local advertising opportunities.