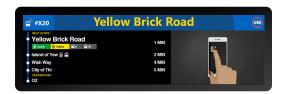

### Easy-To-Use Content Management System (CMS)

Single and multi-display options provide added content flexibility.