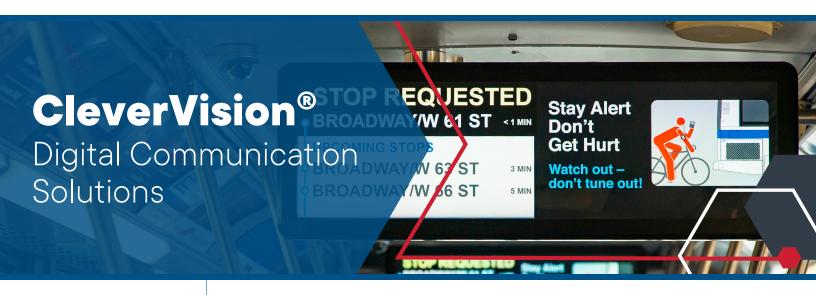

Clever Devices
designs and develops
breakthrough solutions
for transit systems
that are proven to
increase efficiency and
reduce operation costs
while improving the
passenger experience.

Keeping your passengers informed and perhaps even entertained contributes to an overall positive passenger experience. **CleverVision®** lets you deliver the right content at precisely the right time while generating additional revenue from national, local or hyper-local advertising opportunities.

On-board signs can be configured to provide passengers with "Next Stop" information.

CleverVision lets you deliver the right content at precisely the right time while generating additional revenue from national, local or hyper-local advertising opportunities.