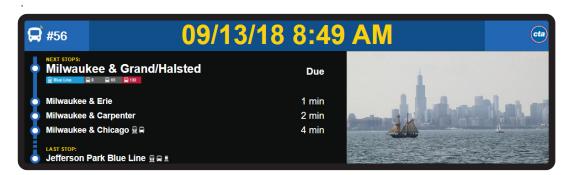

On-board signs can be configured to provide passengers with "Next Stop" information.

CleverVision lets you deliver the right content at precisely the right time while generating additional revenue from national, local or hyper-local advertising opportunities.

### **Integration With Other Clever Devices Solutions**

- Can be deployed as a standalone solution or integrated with an existing IVN-based onboard system for added functionality.
- Passenger information displayed in real-time for arrivals and destinations powered by BusTime®.
- Seamlessly integrates with CleverCAD® to communicate command center emergency messages by geographic location.
- Next stop audio can be integrated with AVA®.