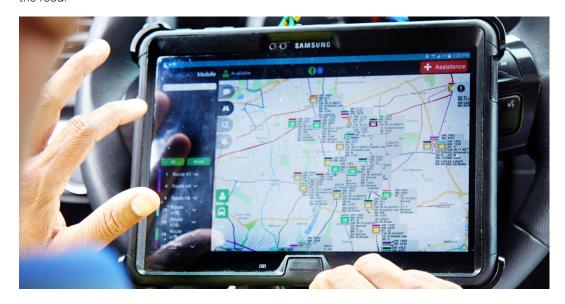

# Mobile Route Supervision

The CleverCAD mobile app - available on Android or iOS - provides road supervisors with the information they need to efficiently manage their fleet. Easily downloaded onto any laptop, tablet or mobile device CleverCAD mobile lets supervisors connect calls across routes and vehicle groups to communicate over their handheld radio or locally over cellular device. And, with CleverCAD mobile supervisors always have a complete picture of their entire operation wherever they are on the road.